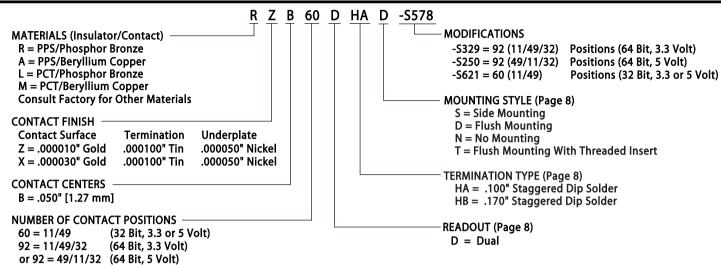

These components are ideal for use in any application where computer peripherals, and/or add-on cards need be mounted parallel to motherboards due to limited room above the PCB. To further provide engineers with superior design flexibility, the PCI connectors mate with boards ranging in thickness from .054" to .070", and are available with either 120 (32 bit) or 184 (64 bit) contacts.

#### **FEATURES**

- \* Accommodates .062 ±.008" PC board (Consult factory for other board thicknesses)
- \* PPS or PCT insulator
- \* Molded-in key available
- \* High reliability/high cycle hairpin bellows contact
- \* 1 amp current rating
- \* 150 grams normal force minimum