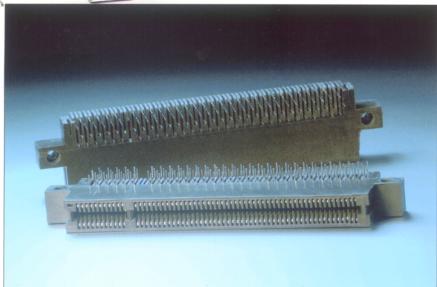

### **SULLINS NOW OFFERS RIGHT ANGLE PCI CONNECTOR SERIES**

San Marcos, CA, November 28, 2001 ... A full series of right angle PCI (peripheral component interconnect) connectors has today been announced by Sullins Electronics, Corp., card edge specialists and world leaders in the design and manufacture of connectors and interconnect systems. This new addition to the company's full lines of 2 mm Hard Metric (HM) and CompactPCI™ connectors is comprised of right angle 3.3 volt and 5 volt, 32 and 64 bit connectors engineered to facilitate horizontal PCI card mating in space-critical applications. Boasting approvals from UL and CUL, and meeting all PCI (revision 2.0) requirements, the, highly reliable, economically priced units accept daughter cards which are identical to the company's vertical mount versions to ensure total PC board design compatibility.

These components are ideal for use in any application where computer peripherals, and/or add-on cards need be mounted parallel to motherboards due to limited room above the PCB. To further provide engineers with superior design flexibility, the PCI connectors mate with boards ranging in thickness from .054" to .070", and are available with either 120 (32 bit) or 184 (64 bit) contacts.