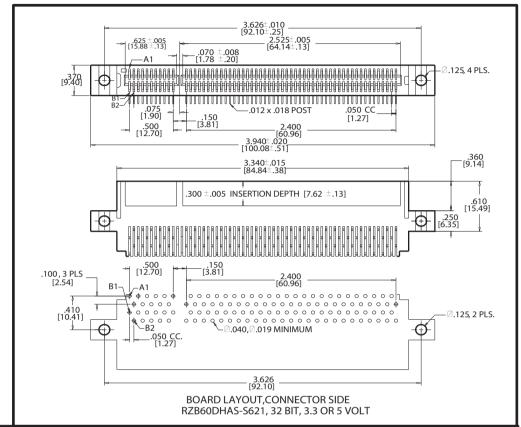

These components are ideal for use in any application where computer peripherals, and/or add-on cards need be mounted parallel to motherboards due to limited room above the PCB. To further provide engineers with superior design flexibility, the PCI connectors mate with boards ranging in thickness from .054" to .070", and are available with either 120 (32 bit) or 184 (64 bit) contacts.