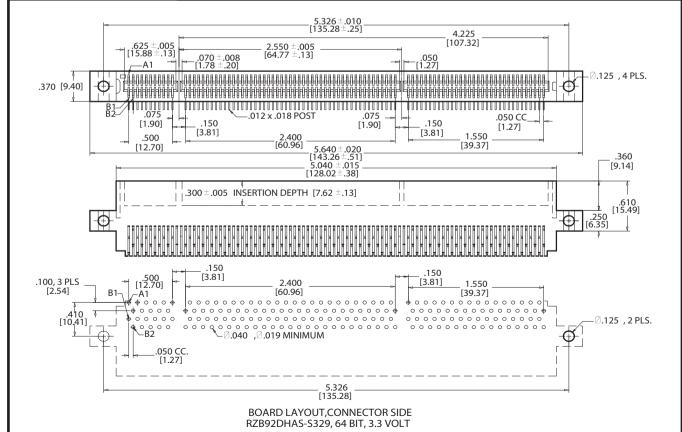

## .050" [1.27mm] CONTACT CENTERS [PCI], RIGHT ANGLE BEND

#### **FEATURES**

- \* Accommodates .062 ±.008" PC board (Consult factory for other board thicknesses)
- \* PPS or PCT insulator
- \* Molded-in key available
- \* High reliability/high cycle hairpin bellows contact
- \* 1 amp current rating
- \* 150 grams normal force minimum