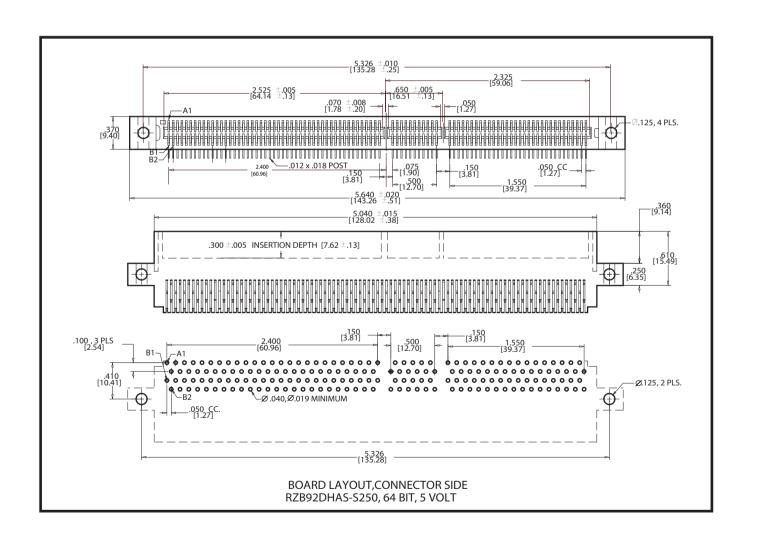

These components are ideal for use in any application where computer peripherals, and/or add-on cards need be mounted parallel to motherboards due to limited room above the PCB. To further provide engineers with superior design flexibility, the PCI connectors mate with boards ranging in thickness from .054" to .070", and are available with either 120 (32 bit) or 184 (64 bit) contacts.